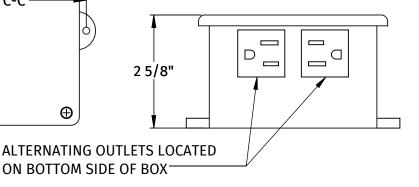

## **SPECIFICATION SHEET**

- REQUIRES Ø 1 3/8" MOUNTING HOLE
- WILL FIT UP TO 2" THICK DECK
- FREEDOM TO MOUNT BOX ANYWHERE
- UL APPROVED
- AIR ACTUATED
- BOX MOUNTING HARDWARE NOT INCLUDED