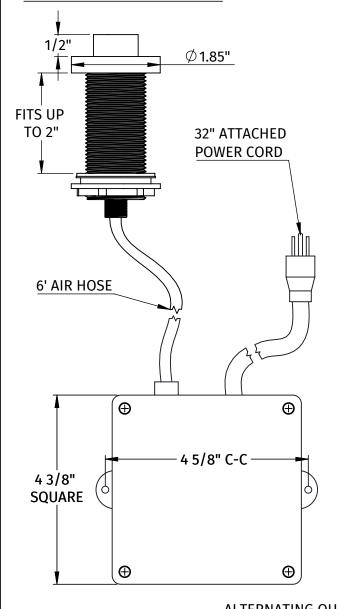

## **SPECIFICATION SHEET**

- REQUIRES Ø 1 3/8" MOUNTING HOLE
- WILL FIT UP TO 2" THICK DECK
- FREEDOM TO MOUNT BOX ANYWHERE
- UL APPROVED
- AIR ACTUATED
- BOX MOUNTING HARDWARE NOT INCLUDED