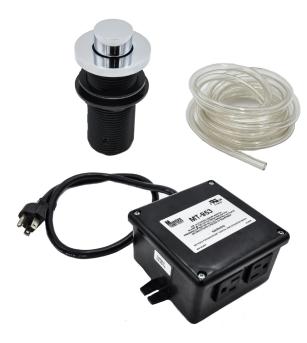

# **MT957R**

# ROUND "DELUXE" RAISED WASTE DISPOSER AIR SWITCH WITH FREEDOM MOUNT

## **SPECIFICATION SHEET**

- REQUIRES Ø 1 3/8" MOUNTING HOLE
- WILL FIT UP TO 2" THICK DECK
- FREEDOM TO MOUNT BOX ANYWHERE
- UL APPROVED
- AIR ACTUATED
- BOX MOUNTING HARDWARE NOT INCLUDED